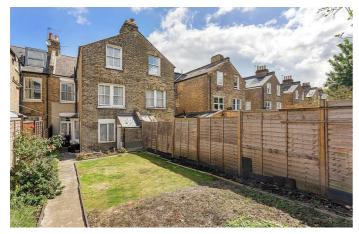

## **Property Details**

4 bedroom house - terraced for sale

At 1559 square feet of internal space, this bright and characterful home provides an exciting opportunity to stamp your own mark on a popular pocket of residential Brixton. The ground floor comprises dual reception rooms, a spacious dining room and kitchen at the rear. The garden is South-West facing and has been well-maintained, absolutely ideal for savouring the warmer months of the year. The first and second floor are host to four bedrooms and a family sized bathroom. The house benefits further from significant eaves storage on the third floor as well as a handy basement. The loft of this characterful property could be extended into (STPP) as many others on the road have been, increasing the overall square footage and value of the home.