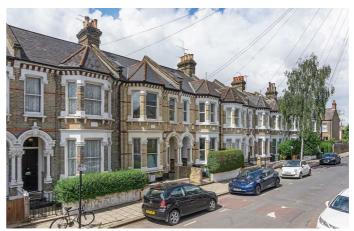

## **Property Details**

4 bedroom house - terraced for sale

At 1559 square feet of internal space, this bright and characterful home provides an exciting opportunity to stamp your own mark on a popular pocket of residential Brixton. The ground floor comprises dual reception rooms, a spacious dining room and kitchen at the rear. The garden is South-West facing and has been well-maintained, absolutely ideal for savouring the warmer months of the year. The first and second floor are host to four bedrooms and a family sized bathroom. The house benefits further from significant eaves storage on the third floor as well as a handy basement. The loft of this characterful property could be extended into (STPP) as many others on the road have been, increasing the overall square footage and value of the home.

## **Features**

- Four bedrooms
- Victorian terraced house

Freehold

- 1559 square feet of internal space
- Large South-West facing private garden
- Stamp your own mark
- Close to Brockwell Park
- Victoria Line
- · Chain-free