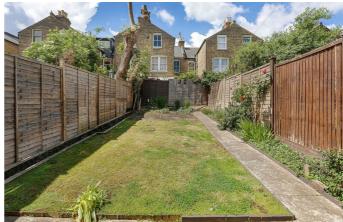

## **Property Details**

4 bedroom house - terraced for sale

At 1559 square feet of internal space, this bright and characterful home provides an exciting opportunity to stamp your own mark on a popular pocket of residential Brixton. The ground floor comprises dual reception rooms, a spacious dining room and kitchen at the rear. The garden is South-West facing and has been well-maintained, absolutely ideal for savouring the warmer months of the year. The first and second floor are host to four bedrooms and a family sized bathroom. The house benefits further from significant eaves storage on the third floor as well as a handy basement. The loft of this characterful property could be extended into (STPP) as many others on the road have been, increasing the overall square footage and value of the home.