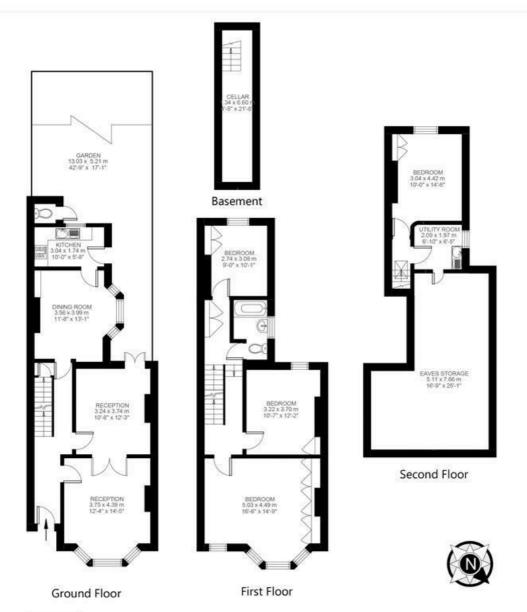

## Helix Road, Brixton, SW2

Helix Road, Brixton, SW2

4 Bedroom House

Approximate eaves storage: Approximate internal area: 1559 sqft 145 sqm Approximate total internal area:

340 sqft 32 sqm 177 sqm 1901 sqft

While we do try our very best, floor plans are produced as a guide only and we take no responsibility for the precise accuracy with which any property is represented