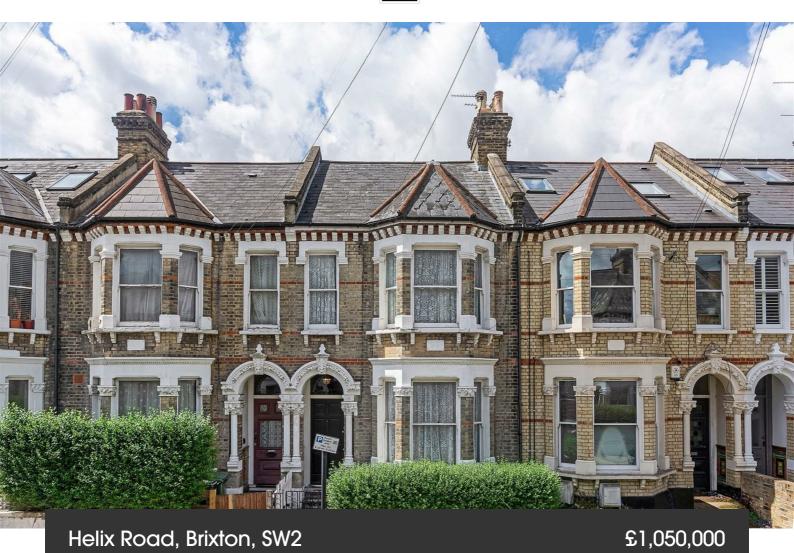

## **Property Details**

4 bedroom house - terraced for sale

At 1559 square feet of internal space, this bright and characterful home provides an exciting opportunity to stamp your own mark on a popular pocket of residential Brixton. The ground floor comprises dual reception rooms, a spacious dining room and kitchen at the rear. The garden is South-West facing and has been well-maintained, absolutely ideal for savouring the warmer months of the year. The first and second floor are host to four bedrooms and a family sized bathroom. The house benefits further from significant eaves storage on the third floor as well as a handy basement. The loft of this characterful property could be extended into (STPP) as many others on the road have been, increasing the overall square footage and value